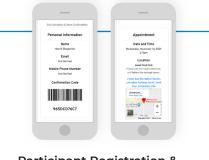

# Participant Registration & Digital Consent Forms

Participants can easily register, sign consents, and view results.